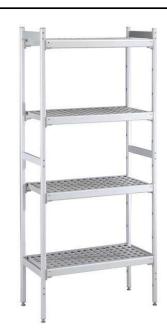

## Stainless Steel Preparation 373x1304 mm Aluminum Linear Units

| ITEM #  |  |
|---------|--|
| MODEL # |  |
|         |  |
| NAME #  |  |
| SIS #   |  |
| AIA#    |  |

137016 (ALS1304)

Linear shelving set with aluminium side uprights and 4 polyethylene louvered shelves, 520 Kg load, 373x1304 mm

#### Construction

- Uprights and shelf frames constructed entirely in anodized aluminium (20 micron).
- 4 tiers
- Shelves made by section of polyethylene tablets.
- Sectional polyethylene shelves are dishwasher safe.