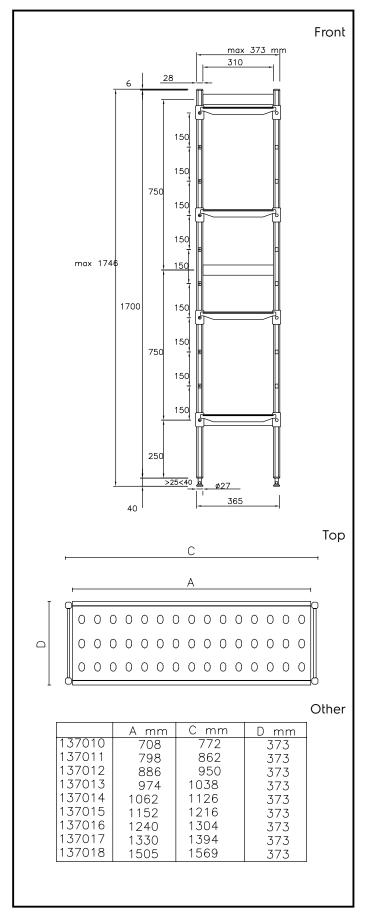

### Item No.

For linear installation. 4-level shelving set with louvered sectional polyethylene shelves (depth=373mm). Aluminium (20 micron) side uprights (height=1700mm). Adjustable feet.For linear installation. 4-level shelving set with louvered sectional polyethylene shelves (depth=373mm). Aluminium (20 micron) side uprights (height=1700mm). Adjustable feet.

### **Key Information:**

Uprights

137016 (ALS1304)2External dimensions, Width:1304 mmExternal dimensions, Depth:373 mmExternal dimensions, Height:1700 mmMax loading weight:600 kgNet weight:22 kg

Stainless Steel Preparation 373x1304 mm Aluminum Linear Units